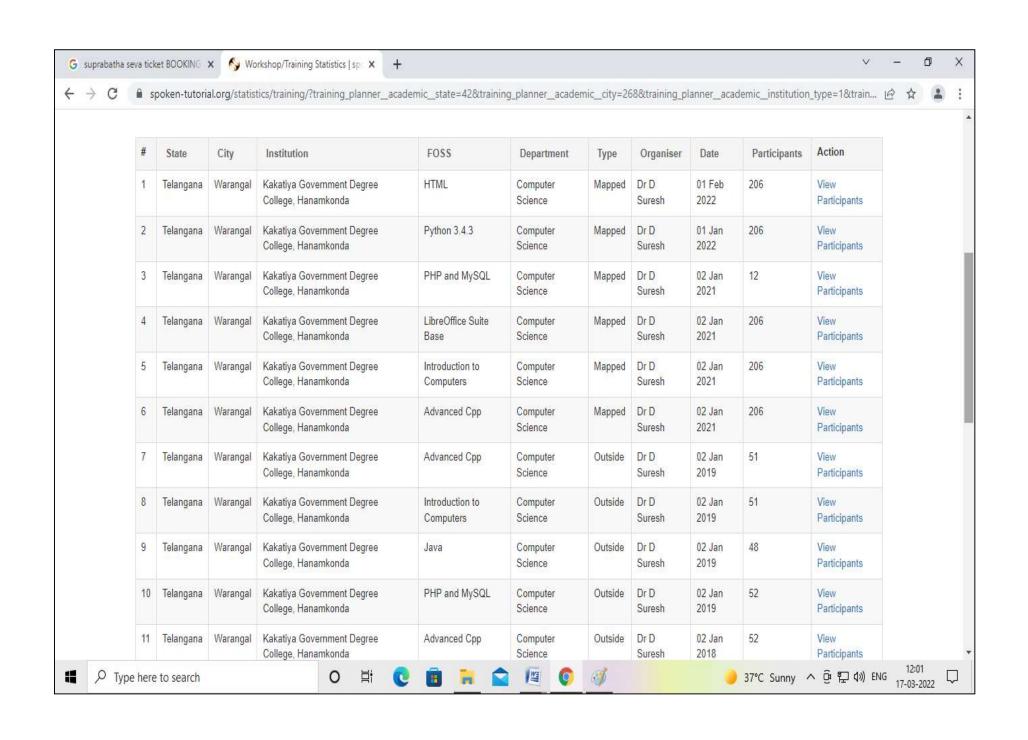

| C 4.6    | 4 4    | $\sim$ | 2024   | 2021     |
|----------|--------|--------|--------|----------|
| Certific | cate ( | Course | - 2020 | ) - 2021 |

|                                                                                                                                                         |                            | Cer tilicate Cour        | SC - 2020 - 2021                                   |                    |                                         |                                                      |
|---------------------------------------------------------------------------------------------------------------------------------------------------------|----------------------------|--------------------------|----------------------------------------------------|--------------------|-----------------------------------------|------------------------------------------------------|
| Name of Add on /Certificate programs offered                                                                                                            | Course<br>Code (if<br>any) | Year of offering         | No. of times<br>offered<br>during the<br>same year | Duration of course | Number of students enrolled in the year | Number of Students completing the course in the year |
| Python Programming                                                                                                                                      | CC1                        | 01-03-2021 to 25-03-2021 |                                                    | 21 Days            | 60                                      | 60                                                   |
| Office Automation                                                                                                                                       | CC2                        | 08-03-2021 to 05-04-2021 |                                                    | 21 Days            | 100                                     | 100                                                  |
| LibreOffice Suite Base-Spoken Tutorial E-Tutor- FOSS (Free and Open Source Software) — MOOC(Online)- IIT Bombay Certification - B.Sc. (B.Z.Cs.)         | SP1                        | 02-01-2021               |                                                    | 3 Months           | 74                                      | 74                                                   |
| C and Cpp-Spoken Tutorial E-<br>Tutor- FOSS (Free and Open<br>Source Software) –<br>MOOC(Online)- IIT Bombay<br>Certification - B.Sc. (M.P.Cs.)         | SP2                        | 02-01-2021               |                                                    | 3 Months           | 78                                      | 78                                                   |
| Learn about PHP -Spoken Tutorial E-Tutor- FOSS (Free and Open Source Software) – MOOC(Online)- IIT Bombay Certification - B.Sc. (M.St.Cs.)              | SP3                        | 02-01-2021               |                                                    | 3 Months           | 71                                      | 71                                                   |
| My Structured Query Language-Spoken Tutorial E- Tutor- FOSS (Free and Open Source Software) – MOOC(Online)- IIT Bombay Certification - B.Sc. (M.St.DS.) | SP4                        | 02-01-2021               |                                                    | 3 Months           | 12                                      | 12                                                   |

| Fundamental Concepts of<br>Libre Software-Spoken<br>Tutorial E-Tutor- FOSS (Free<br>and Open Source Software) –<br>MOOC(Online)- IIT Bombay<br>Certification - B.Com (CAP)        | SP5 | 02-01-2021 |   | 3 Months | 206 | 206  |
|-----------------------------------------------------------------------------------------------------------------------------------------------------------------------------------|-----|------------|---|----------|-----|------|
| Introduction to Computers-<br>Spoken Tutorial E-Tutor- FOSS<br>(Free and Open Source<br>Software) – MOOC(Online)-<br>IIT Bombay Certification -<br>B.Sc.(B.Z.C.) & B.Sc.(B.Z.Cs.) | SP6 | 02-01-2021 |   | 3 Months | 211 | 211  |
| Advanced Cpp-Spoken Tutorial E-Tutor- FOSS (Free and Open Source Software) – MOOC(Online)- IIT Bombay Certification B.Sc. (M.P.Cs.) & B.Sc(M.St.Cs.)                              | SP7 | 02-01-2021 |   | 3 Months | 216 | 216  |
|                                                                                                                                                                                   |     |            | _ |          |     | 1028 |