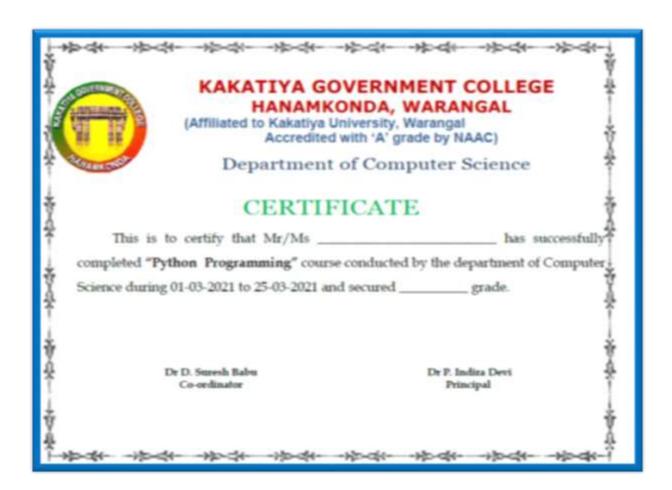

### COURSE NAME & CODE: PYTHON PROGRAMMING - CC1

| S. No. | Nature of<br>the<br>Activity | Title of the<br>Activity | Resource Persons                                        | Duration                                                 | No. of<br>Participants |
|--------|------------------------------|--------------------------|---------------------------------------------------------|----------------------------------------------------------|------------------------|
| 1      | Certificate<br>Course        | Python<br>Programming    | Dr. D. Suresh Babu<br>T. Ragotham Reddy<br>M. Ramanakar | 01.03.2021<br>to<br>25.03.2021<br>(21 Days) –<br>(30hrs) | 60                     |